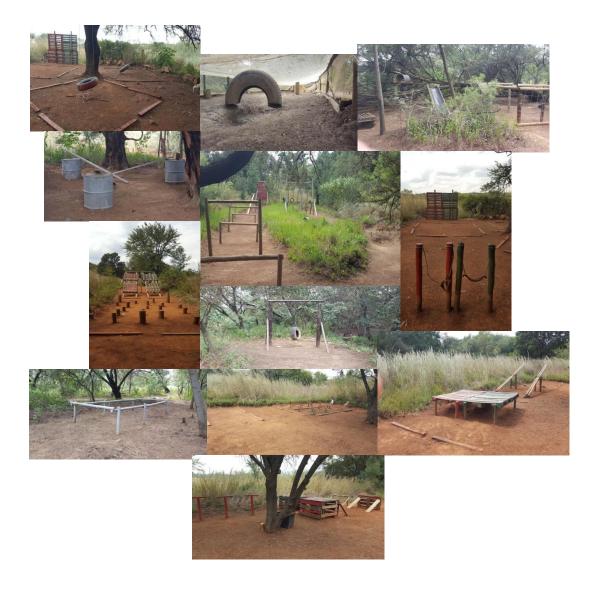

Physical activities

- Obstacle course
- Ultimate Challenge
- Paintball
- Survivor
- Minute to Win it
- Raft Building
- Water balloon volleyball
- Shooting Bow, Pellet, Kettie
- Etc.

Non-physical activities

- Blindfolded puzzle
- Maze
- Blind counting
- Human knot
- Blindfolded waiter
- Blindfolded shapes
- Paper tower
- Back-to-back
- Tire predicament
- Broken square
- Silent line-ups and teams
- Etc.

For any further questions or queries, do not hesitate to contact us.